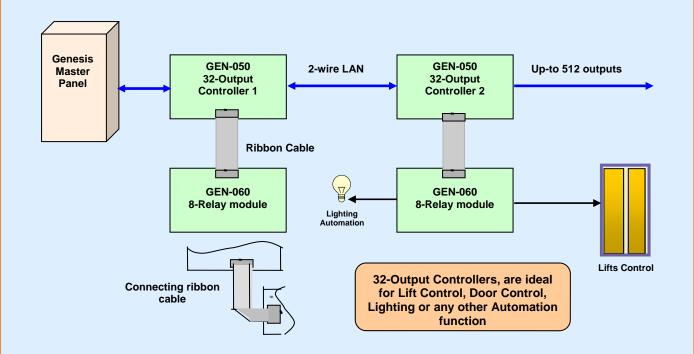

# 8-Relay module

**GEN-030** 

The Genesis GEN-060 8-Relay module is specially designed to be connected to the GEN-050 (32-Output Controller) via ribbon cable header pins. It is possible to connect 4-sets of GEN060 8-relay modules to the GEN050 that can be used for verity of applications.

The relay contacts are rated at 5-Amp and provide voltage free C/O contacts per output. This offers the installer the flexibility to utilise the relay module for many external automation applications such as, Lift control, Lighting, Door control and many other applications.

## 8-Relay module layout

Up to 4 relay modules are supported on the Genesis GEN-050 32-Output controller

| 8-Relay module          | Specifications                                |
|-------------------------|-----------------------------------------------|
| Size                    | 140 x 80 x 30                                 |
| Shipping weight         | 0.1kg (100g)                                  |
| Shipping dimensions     | 175 x 112 x 50 mm                             |
| Power                   |                                               |
| Input voltage           | 11 -16v DC                                    |
| Current                 | 30mA per relay                                |
| Outputs                 |                                               |
| Relay outputs           | 8 x voltage free contacts                     |
| Relay rating            | 5-Amp contact rating, resistive load at 35 AC |
| Relay status indicators | 1 x LED per relay                             |