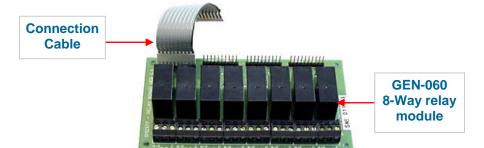

# 8-Relay module

**GEN-030** 

The Genesis GEN-060 8-Relay module is specially designed to be connected to the GEN-050 (32-Output Controller) via ribbon cable header pins. It is possible to connect 4-sets of GEN060 8-relay modules to the GEN050 that can be used for verity of applications.

### GEN-060 Relay module provides

- 5-Amp relay contact rating for many application
- Each relay provides LEDs for easy commissioning
- Size fits into the same cabinet, mounting provided
- Ribbon connection quick connect cable is included
- Change over contacts (Form-C) per relay output