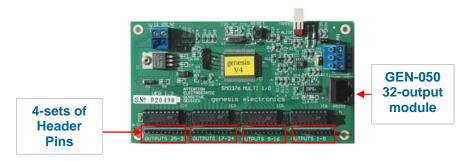

# 8-Relay module

**GEN-030** 

The Genesis GEN-060 8-Relay module is specially designed to be connected to the GEN-050 (32-Output Controller) via ribbon cable header pins. It is possible to connect 4-sets of GEN060 8-relay modules to the GEN050 that can be used for verity of applications.

## 8-Relay module layout

Up to 4 relay modules are supported on the Genesis GEN-050 32-Output controller

| 8-Relay module          | Specifications                                |
|-------------------------|-----------------------------------------------|
| Size                    | 140 x 80 x 30                                 |
| Shipping weight         | 0.1kg (100g)                                  |
| Shipping dimensions     | 175 x 112 x 50 mm                             |
| Power                   |                                               |
| Input voltage           | 11 -16v DC                                    |
| Current                 | 30mA per relay                                |
| Outputs                 |                                               |
| Relay outputs           | 8 x voltage free contacts                     |
| Relay rating            | 5-Amp contact rating, resistive load at 35 AC |
| Relay status indicators | 1 x LED per relay                             |